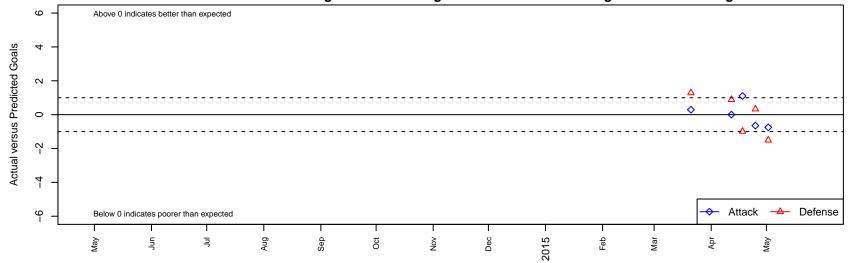

## Quad City Fusion B98 Dots are actual minus expected GF (blue circles) and GA (red triangles). Blue line is smoothed change in attack strength. Red is smoothed change in defense strength.

| date       | home                      |   | away                    |   | venue                              | pred.home | pred.away |
|------------|---------------------------|---|-------------------------|---|------------------------------------|-----------|-----------|
| 2015-05-02 | Idaho Thunder Gorrill B96 | 4 | Quad City Fusion B98    | 0 | 2014 Spr NWL High School 17/18 U18 | 2.49      | 0.75      |
| 2015-04-25 | Quad City Fusion B98      | 0 | Lakeland Nighthawks B98 | 2 | 2014 Spr NWL High School 15/16 U18 | 0.65      | 2.33      |
| 2015-04-18 | Quad City Fusion B98      | 2 | Sandpoint Strikers B99  | 2 | 2014 Spr NWL High School 15/16 U18 | 0.90      | 1.01      |
| 2015-04-12 | Quad City Fusion B98      | 1 | Sting SC B99            | 0 | 2014 Spr NWL High School 15/16 U18 | 1.00      | 0.88      |
| 2015-03-21 | Sting SC B98              | 0 | Quad City Fusion B98    | 1 | 2014 Spr NWL High School 15/16 U18 | 1.29      | 0.71      |